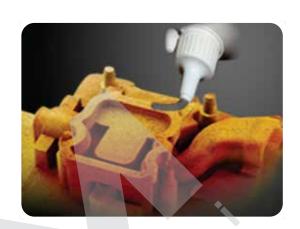

Since the product is offered in plastic tube packing, it is easy to apply to many surfaces. Adhesion will start in a short time and desired durability will realize after the tube is squeezed.

## **Application**

Cores after jointing by CFX-27 H can be set in about 5 minutes. Full hardening will be achieved in 45 minutes.